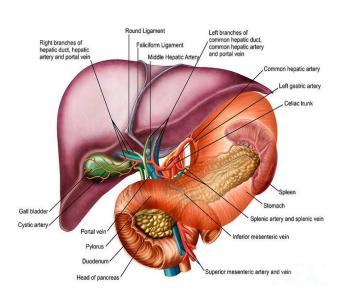

s all the above age of 50, this is the expected case for osteoporosis which will increase to 250 million by 2015.

(Department of Endocrinology & Diabetes,New Delhi)











At present, about 20 to 30 per cent of India's population suffers from one or more allergic diseases and the numbers are increasing.

A report quoted Dr Ruby Pawankar, President of WAO, as saying that the increase has been particularly hard for children. "The way these are occurring, we believe by 2050, about 50 per cent of all children will have some sort of allergies," Pawankar says.



#### **STONE PROBLEM**

One in every 20 people develop kidney stones at some point in their life.

Kidney stones form when there is a decrease in urine volume and/or an excess of stone-forming substances in the urine.















#### **GAYNECOLOGICAL PROBLEMS**:

Menopause at age 20– Times of India Puberty strikes as early at age 5 in bangalore – Times of India

**New urban scare: Menopause in 20s** Hetal Vyas TNN

#### '1 in 20 women' hit by early menopause: Doctors baffled at rising numbers of under-40s affected By JENNY HOPE

UPDATED: 06:42 GMT, 7 July 2011

#### LIVER

One in every five persons in the state has some or the other liver complication. An estimated 30,000 people are dying of terminal liver disease and liver cancers every year. Liver diseases are among the top 10 causes of death in India, affecting people in all age groups, a statistic that doctors wish to highlight on World Liver Day















## How to bring back the **Optimal Health**?



The Only Answer is

Change your life style (Aware