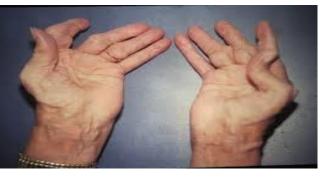

CARDIO VASCULAR DISEASES :**

60% of Heart related deaths in the world will occur in India Time Magazine



Plaque buildup inside artery

ruptures and forms a blood clot or blocks flow completely

Scar from heart tissue that dies when it does not get enough blood



#### Heart disease set to spike in India, especially in the south'

According to well-known radiologist Harsh Mahajan, by 2020 India will have more than 4.77 million deaths a year due to cardiovascular disease (CVD) and 2.58 million deaths due to coronary heart diseases (CHD).

## **DIABETES**:

1 out of 7 in India is a Diabetic

India having the highest number of diabetic patients in the world

the sugar disease is posing an enormous health problem in the country. Calling India the diabetes capital of the world

















## **ARTHRITIS**:

India has more people suffering from arthritis than entire EUROPE & NORTH AMERICA combined



#### **OBESITY**:

50% of Indian population will suffer from obesity in the coming ten years



#### HYPERTENSION:

35% of school children in urban areas suffer from hypertension











#### CANCER:

Cancer is the 3<sup>rd</sup> Largest Killer in India

In India, four lakhs die of cancer every year. The ministry data shows 25 lakh cancer patients in the country at any point in time. Cancer is the third biggest killer in India.



#### **OSTEOPOROSIS**:

Expected case of osteoporosis will increase by 250 million by 2015

Based on 2001 census, approximately 163 million indians all the above age of 50, this is the expected case for osteoporosis which will increase to 250 mill