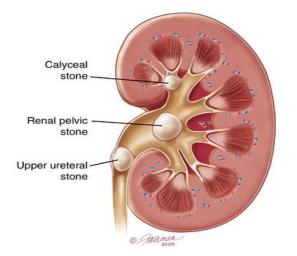

s in the country at any point in time. Cancer is the third biggest killer in India.



#### **OSTEOPOROSIS**:

Expected case of osteoporosis will increase by 250 million by 2015

Based on 2001 census, approximately 163 million indians all the above age of 50, this is the expected case for osteoporosis which will increase to 250 million by 2015.

(Department of Endocrinology & Diabetes,New Delhi)











At present, about 20 to 30 per cent of India's population suffers from one or more allergic diseases and the numbers are increasing.

A report quoted Dr Ruby Pawankar, President of WAO, as saying that the increase has been particularly hard for children. "The way these are occurring, we believe by 2050, about 50 per cent of all children will have some sort of allergies," Pawankar says.



#### **STONE PROBLEM**

One in every 20 people develop kidney stones at some point in their life.

Kidney stones form when there is a decrease in urine volume and/or an excess of stone-forming substances in the urine.















#### **GAYNECOLOGICAL PROBLEMS**:

Menopause at age 20– Times of India Puberty strikes as early at age 5 in bangalore – Times of India

**New urban scare: Menopause in 20s** Hetal Vyas TNN

#### '1 in 20 women' hit by early menopause: Doctors baffled at rising numbers of under-40s affected By JENNY HOPE

UPDATED: 06:42 GMT, 7 July 2011

#### LIVER

One in every five persons in the state has some or the other liver complication. An estimated 30,000 people are dying of terminal liver disease and liver cancers every year. Liver diseases are among the top 10 caus